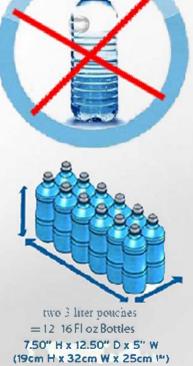

a giant basin, hewn from granite thousands of years ago, by the ancients. The basin is 25 feet deep and 20 feet wide. The water is pure, potentized by telluric energy, yet silky smooth and soothing to the taste Each batch of Lithia Spring Water is drawn directly from the springs ancient basin to capture its freshness and purity.

—The Purity—

Our water sanitation process uses space age antimicrobial micro-filtration technology and Ultraviolet germicidal (UVGI) filtration that assures there are no organic or biological contaminants. This high tech sanitation process retains the water's natural composition, flavor, and freshness while guaranteeing food safety. Since 1888 Mineral Spring Water

THIA

**5 LITERS** 

HEALTHFUI Naturally Fortified Winerals + Ejectrolytes + Alkalin



469 CUBIC INCHES

Lithia Spring Water is Naturally Pure

Love Mother Earth ~ Reduce Plastic Waste